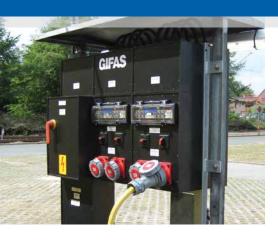

The following categories encompass either in whole or in part products with solid rubber equipment:

Distributors (Mobile distributors, Industrial distributors, etc.)

Transformers

Plug connectors

Cables

Cable reels (portable, mobile, pull-out cable reels)

# Underfloor Distributors

## virtually invisible - always within reach

Underfloor distributors are the ideal solution when it comes to laying pipelines for electricity, water, waste water, compressed air or data connections invisibly below the floor but at the same time ensuring excellent accessibility. GIFAS underfloor distributors perform this task brilliantly.

They are made from a solid stainless steel construction with a maintenance-free, solid rubber distributor system that supports flexible loading. During operation, they are recessed into the floor and closed with a locking system, allowing them to be walked or driven over without any problems. If necessary, the underfloor distributors can be opened easily with the aid of a gas spring.