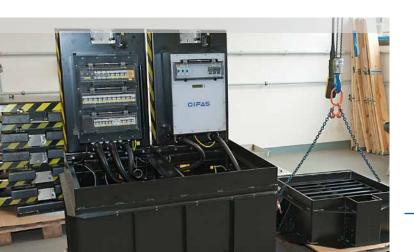

# Underfloor Distributors

## virtually invisible - always within reach

Underfloor distributors are the ideal solution when it comes to laying pipelines for electricity, water, waste water, compressed air or data connections invisibly below the floor but at the same time ensuring excellent accessibility. GIFAS underfloor distributors perform this task brilliantly.

They are made from a solid stainless steel construction with a maintenance-free, solid rubber distributor system that supports flexible loading. During operation, they are recessed into the floor and closed with a locking system, allowing them to be walked or driven over without any problems. If necessary, the underfloor distributors can be opened easily with the aid of a gas spring.