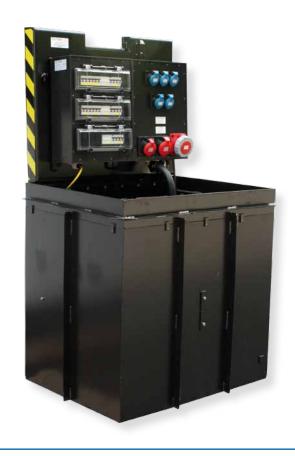

# Underfloor Distributors

## virtually invisible - always within reach

Underfloor distributors are the ideal solution when it comes to laying pipelines for electricity, water, waste water, compressed air or data connections invisibly below the floor but at the same time ensuring excellent accessibility. GIFAS underfloor distributors perform this task brilliantly.

They are made from a solid stainless steel construction with a maintenance-free, solid rubber distributor system that supports flexible loading. During operation, they are recessed into the floor and closed with a locking system, allowing them to be walked or driven over without any problems. If necessary, the underfloor distributors can be opened easily with the aid of a gas spring.

### Properties of GIFAS underfloor distributors:

No formation of condensation

Covers can be individually filled / paved

Frost-proof operation thanks to cover heating

Sturdy, easy to use and safe in operation