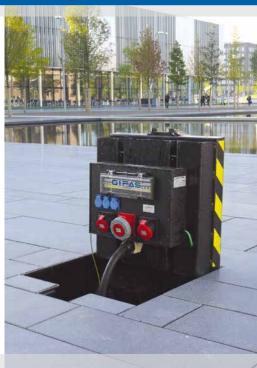

# Underfloor Distributors

## virtually invisible - always within reach

Underfloor distributors are the ideal solution when it comes to laying pipelines for electricity, water, waste water, compressed air or data connections invisibly below the floor but at the same time ensuring excellent accessibility. GIFAS underfloor distributors perform this task brilliantly.

They are made from a solid stainless steel construction with a maintenance-free, solid rubber distributor system that supports flexible loading. During operation, they are recessed into the floor and closed with a locking system, allowing them to be walked or driven over without any problems. If necessary, the underfloor distributors can be opened easily with the aid of a gas spring.

### Properties of GIFAS underfloor distributors:

No formation of condensation

Covers can be individually filled / paved

Frost-proof operation thanks to cover heating

Sturdy, easy to use and safe in operation