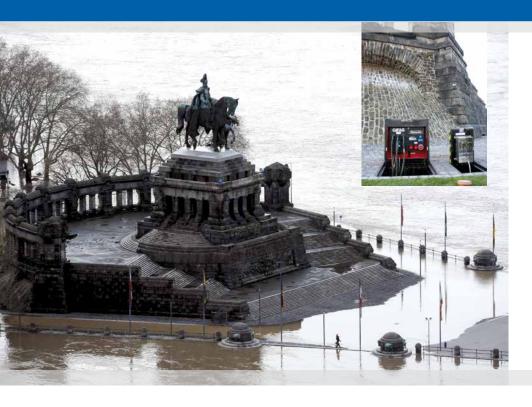

# Underfloor Distributors

## virtually invisible - always within reach

Underfloor distributors are the ideal solution when it comes to laying pipelines for electricity, water, waste water, compressed air or data connections invisibly below the floor but at the same time ensuring excellent accessibility. GIFAS underfloor distributors perform this task brilliantly.

They are made from a solid stainless steel construction with a maintenance-free, solid rubber distributor system that supports flexible loading. During operation, they are recessed into the floor and closed with a locking system, allowing them to be walked or driven over without any problems. If necessary, the underfloor distributors can be opened easily with the aid of a gas spring.

Flooding-resistant on request