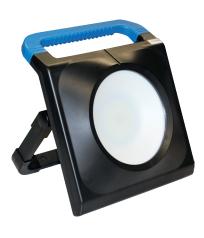

#### **SunLED**

The SunLED battery light is a robust and mobile battery light. Thanks to the robust casing and the tempered glass cover, it can be flexibly used in various industrial and workshop applications.

Due to the multi-step dimming, the light duration can last up to 10 hours. The luminaire is lightweight and connection-independent.

External devices such as mobile phones can be charged via a USB charging port. The modern lithium-ion battery used has no memory effect.

## Product properties

- Brightness adjustable to 100%, 50%, 25%.
- Can be operated during charging
- USB port to charge external devices
- Full luminous flux, available immediately
- Long illumination time up to 10 hours
- Minimal temperature development
- Mo UV/IR radiation
- Shock and vibration resistant
- Power cable incl.

### Technical data

System output 50W Power supply li-lon battery, 13200mAh charging plug 13V / 1.2A USB out plug 5V / 1A 6500K Light colour >80 Ra Light duration up to 12 hr

Dimming levels 25% / 50% / 100% Light duration approx 2.5hr (100% light output)

IP44

approx 5hr (50% light output) approx 10hr (25% light output) 4000lm

Luminous flux Protection type Protection class Temperature range

Ш -20°C to +50°C Aluminium Casing material Plastic

Cover Hardened glass Weight approx 3.7kg Dimensions (WxLxH) 295x342x112mm