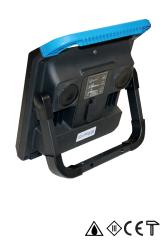

#### **SunLED**

The SunLED battery light is a robust and mobile battery light. Thanks to the robust casing and the tempered glass cover, it can be flexibly used in various industrial and workshop applications.

Due to the multi-step dimming, the light duration can last up to 10 hours. The luminaire is lightweight and connection-independent.

External devices such as mobile phones can be charged via a USB charging port. The modern lithium-ion battery used has no memory effect.

## Product properties

- Brightness adjustable to 100%, 50%, 25%.
- Can be operated during charging
- USB port to charge external devices
- Full luminous flux, available immediately
- Long illumination time up to 10 hours
- Minimal temperature development
- Mo UV/IR radiation
- Shock and vibration resistant
- Power cable incl.

### Technical data

System output 50W Power supply li-lon battery, 13200mAh charging plug 13V / 1.2A USB out plug 5V / 1A 6500K Light colour >80 Ra Light duration up to 12 hr

Dimming levels 25% / 50% / 100% Light duration approx 2.5hr (100% light output)

IP44

approx 5hr (50% light output) approx 10hr (25% light output) 4000lm

Luminous flux Protection type Protection class Temperature range

Ш -20°C to +50°C Aluminium Casing material Plastic

Cover Hardened glass Weight approx 3.7kg Dimensions (WxLxH) 295x342x112mm