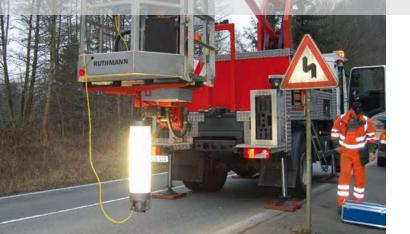

## LED Lights

The industrial, working, workstation and street lights combine all of the advantages of LED technology.