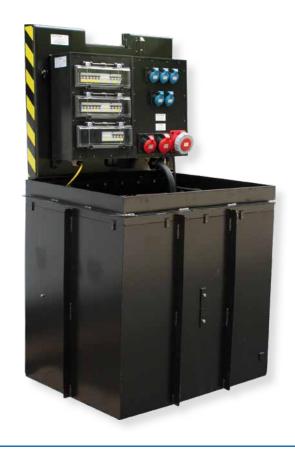

## Underfloor Distributors

### virtually invisible - always within reach

Underfloor distributors are the ideal solution when it comes to laying pipelines for electricity, water, waste water, compressed air or data connections invisibly below the floor but at the same time ensuring excellent accessibility. GIFAS underfloor distributors perform this task brilliantly.

They are made from a solid stainless steel construction with a maintenance-free, solid rubber distributor system that supports flexible loading. During operation, they are recessed into the floor and closed with a locking system, allowing them to be walked or driven over without any problems. If necessary, the underfloor distributors can be opened easily with the aid of a gas spring.