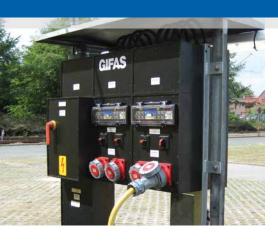

The following categories encompass either in whole or in part products with solid rubber equipment:

Distributors (Mobile distributors, Industrial distributors, etc.)

Transformers

Plug connectors

Cables

Cable reels (portable, mobile, pull-out cable reels)