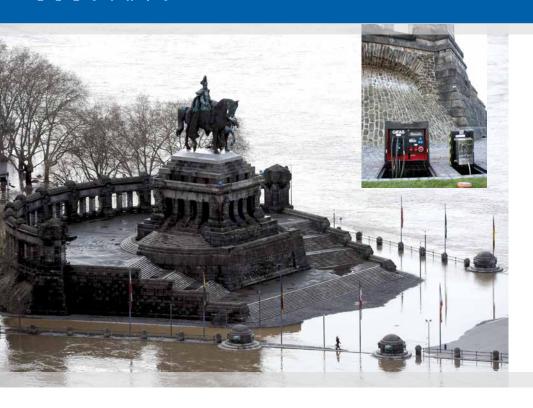

## Underfloor Distributors

### virtually invisible - always within reach

Underfloor distributors are the ideal solution when it comes to laying pipelines for electricity, water, waste water, compressed air or data connections invisibly below the floor but at the same time ensuring excellent accessibility. GIFAS underfloor distributors perform this task brilliantly.

They are made from a solid stainless steel construction with a maintenance-free, solid rubber distributor system that supports flexible loading. During operation, they are recessed into the floor and closed with a locking system, allowing them to be walked or driven over without any problems. If necessary, the underfloor distributors can be opened easily with the aid of a gas spring.

Low maintenance costs

Resistant to environmental influences

Solid rubber distributors in accordance with customer specifications

Max. operational safety of the solid rubber distributor down to -40°

Flooding-resistant on request