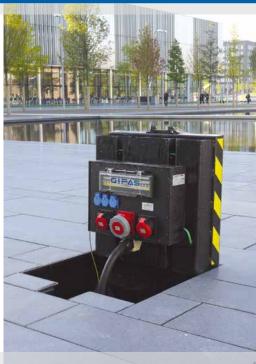

## Underfloor Distributors

### virtually invisible - always within reach

Underfloor distributors are the ideal solution when it comes to laying pipelines for electricity, water, waste water, compressed air or data connections invisibly below the floor but at the same time ensuring excellent accessibility. GIFAS underfloor distributors perform this task brilliantly.

They are made from a solid stainless steel construction with a maintenance-free, solid rubber distributor system that supports flexible loading. During operation, they are recessed into the floor and closed with a locking system, allowing them to be walked or driven over without any problems. If necessary, the underfloor distributors can be opened easily with the aid of a gas spring.

#### Properties of GIFAS underfloor distributors:

No formation of condensation

Covers can be individually filled / paved

Frost-proof operation thanks to cover heating

Sturdy, easy to use and safe in operation

Low maintenance costs

Resistant to environmental influences

Solid rubber distributors in accordance with customer specifications

Max. operational safety of the solid rubber distributor down to -40°

Flooding-resistant on request