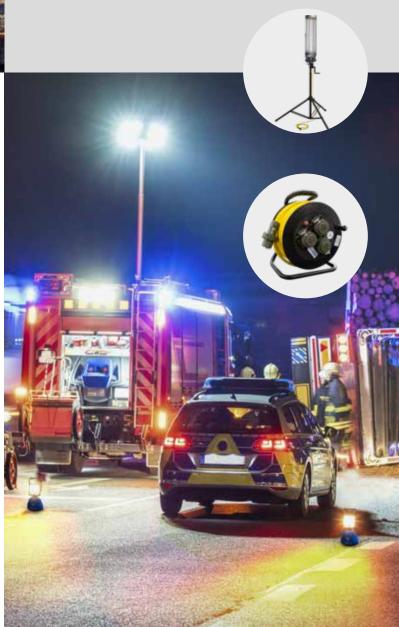

#### Safety equipment

Products for emergencies.

Emergency personnel from fire departments, technical aid organizations, rescue services, and disaster response units all share a common goal: saving lives! In doing so, the safety of their own lives must not be neglected. Therefore, a fast, uncomplicated, and reliable power and lighting supply at the scene of action is of paramount importance. Whether it's mobile full-rubber distributors, cable reels, or robust and efficient LED lights – our power suppliers and emergency lighting contribute to protecting the lives of emergency responders in critical situations. The GIFAS product portfolio offers a wide selection of suitable and certified solutions for emergency power supply, rescue lighting, safety illumination, and more.