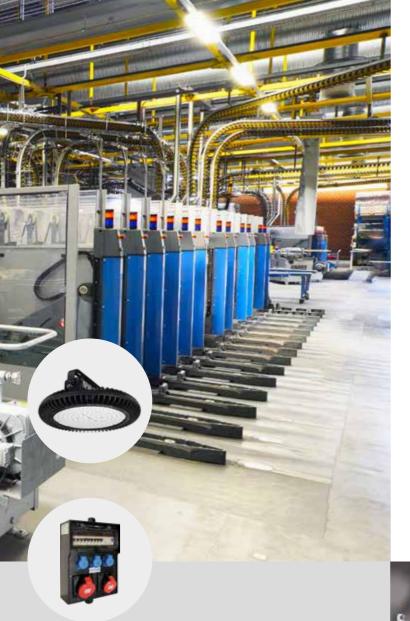

#### **Production facilities**

Tailored electrical and lighting solutions.

We meet the diversity of industries and their needs for robust, durable and tested products with our professional product range that can withstand even the toughest operating conditions. The GIFAS portfolio ranges from stationary solid rubber power distributors to modern LED lighting solutions for indoor and outdoor use. In this regard, requirements for energy cost optimization can be met through intelligent control and monitoring systems. Whether used in production halls, power plants, or logistics – GIFAS also provides its trade partners with an extended support in inventory analysis, energy-saving assessments and the optimization of workplace lighting through professional lighting planning.

#### **Construction sites**

Distribution and lights – in the toughest missions on the go.

Changing weather conditions, harsh environmental conditions and high mechanical requirements - all no problem for our power distribution and lighting systems. GIFAS robust solutions meet all the requirements for demanding outdoor construction environments. With high protection category (IP) and safety classes, and reliable quality, they impress users in their daily application - from mobile standard distributors to special solutions. The uniqueness of GIFAS power distribution lies in the material of solid rubber. The Butyl rubber used in it provides numerous advantages over conventional housing materials such as plastic or steel: high weather and UV resistance, high mechanical impact resistance, resistance to acids and alkalis, high insulation values, and temperature ranges that ensure long service life.