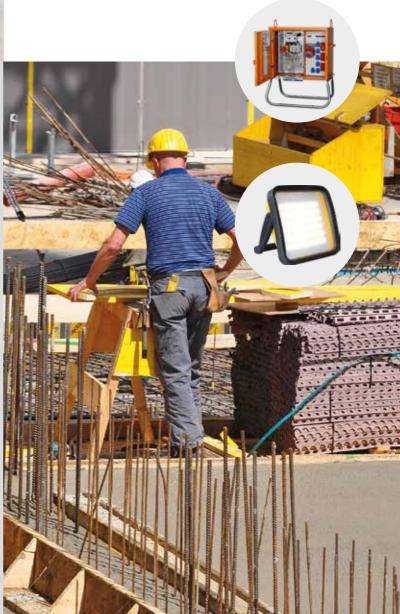

#### **Construction sites**

Distribution and lights – in the toughest missions on the go.

Changing weather conditions, harsh environmental conditions and high mechanical requirements - all no problem for our power distribution and lighting systems. GIFAS robust solutions meet all the requirements for demanding outdoor construction environments. With high protection category (IP) and safety classes, and reliable quality, they impress users in their daily application - from mobile standard distributors to special solutions. The uniqueness of GIFAS power distribution lies in the material of solid rubber. The Butyl rubber used in it provides numerous advantages over conventional housing materials such as plastic or steel: high weather and UV resistance, high mechanical impact resistance, resistance to acids and alkalis, high insulation values, and temperature ranges that ensure long service life.