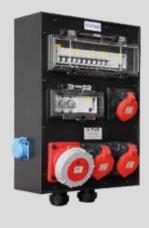

#### **Construction sites**

Distribution and lights – in the toughest missions on the go.

Changing weather conditions, harsh environmental conditions and high mechanical requirements - all no problem for our power distribution and lighting systems. GIFAS robust solutions meet all the requirements for demanding outdoor construction environments. With high protection category (IP) and safety classes, and reliable quality, they impress users in their daily application - from mobile standard distributors to special solutions. The uniqueness of GIFAS power distribution lies in the material of solid rubber. The Butyl rubber used in it provides numerous advantages over conventional housing materials such as plastic or steel: high weather and UV resistance, high mechanical impact resistance, resistance to acids and alkalis, high insulation values, and temperature ranges that ensure long service life.

#### Solid rubber distributor

The material with competence.

Uniform area illumination and targeted emission in work areas are the key to safe working. GIFAS floodlights ensure the best conditions in every operational situation and under extreme operating conditions. The selection of components is made to the highest quality standards: LEDs and electronics from reputable manufacturers. Each luminaire is individually tested according to DIN EN 60598-1. The specific coordination of technical components ensures a service life of at least 80,000 hours.